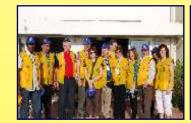

# Rotary Friendship Exchange

# **Rotary Friendship Exchange**

A short pictorial Presentation of visit by RFE Team from RI District 5550 In January 2010 to RI District 3150 Hyderabad, India

Rtn Rajesh & Tanvi Chair, Friendship Exchange Dist 3150 Hyderabad. India

### **Team members**

Brian Martin Michelle Martin

Duane Schultz Lorrie Schultz

Irwin Kumka Ra Karen Kumka La

Randy Patrick Launa Patrick

... and they discovered India